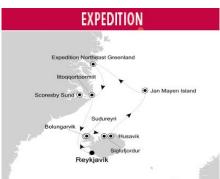

## Silver Wind Round Trip Reykjavik, Iceland

Departure: August 31st 2021 Duration: 15 Days

## Day by Day

Reykjavik - Bolungarvik -Siglufjordur -Husavik - Day at Sea - Jan Mayen Island - Expedition Northeast Greenland - Expedition Northeast Greenland - Scoresby Sund - Scoresby Sund - Scoresby Sund - Ittoqqortoormitt - Day at Sea -Reykjavik